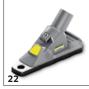

|  |  |

Included in the scope of supply.  $\Box$  Available accessories.

# **ACCESSORIES FOR NT 22/1 AP L ANNIVERSARY EDITION** 1.378-623.0









cleaners to bends or extension hoses of the old system. For nominal width DN 35.

Electroconductive adapter for connecting NT hoses with bayonet 1.0 connection of nominal widths DN 35, 40, 50 to the new accessory system for wet and dry vacuum cleaners from Kärcher.

■ Included in the scope of supply. □ Available accessories.

24 5.031-436.0

Adapter for NT hoses with bayonet connection

1.0