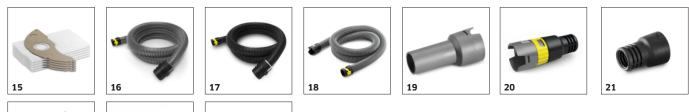

# 1.378-623.0

| $\left  \begin{array}{c} \\ \\ \\ \\ \\ \\ \\ \\ \\ \\ \\ \\ \\ \\ \\ \\ \\ \\ \\$                                                                         | 3                  |             | $\left  \begin{array}{c} \\ \\ \\ \\ \\ \\ \\ \\ \\ \\ \\ \\ \\ \\ \\ \\ \\ \\ \\$                                                                                                                                                                                                                                                                                                                                                                                                                                                                                                                                                                                                                                                                                                                                                                                                                                                                                                                                                                                                                                                                                                                                                                                                                                                                                                                                                                                                                                                                                                                                                                                                                                                                                                                                                                                                                                                                                                                                                                                                                                             |  |  |
|------------------------------------------------------------------------------------------------------------------------------------------------------------|--------------------|-------------|--------------------------------------------------------------------------------------------------------------------------------------------------------------------------------------------------------------------------------------------------------------------------------------------------------------------------------------------------------------------------------------------------------------------------------------------------------------------------------------------------------------------------------------------------------------------------------------------------------------------------------------------------------------------------------------------------------------------------------------------------------------------------------------------------------------------------------------------------------------------------------------------------------------------------------------------------------------------------------------------------------------------------------------------------------------------------------------------------------------------------------------------------------------------------------------------------------------------------------------------------------------------------------------------------------------------------------------------------------------------------------------------------------------------------------------------------------------------------------------------------------------------------------------------------------------------------------------------------------------------------------------------------------------------------------------------------------------------------------------------------------------------------------------------------------------------------------------------------------------------------------------------------------------------------------------------------------------------------------------------------------------------------------------------------------------------------------------------------------------------------------|--|--|
|                                                                                                                                                            |                    | Order no.   | Description                                                                                                                                                                                                                                                                                                                                                                                                                                                                                                                                                                                                                                                                                                                                                                                                                                                                                                                                                                                                                                                                                                                                                                                                                                                                                                                                                                                                                                                                                                                                                                                                                                                                                                                                                                                                                                                                                                                                                                                                                                                                                                                    |  |  |
| CARTRIDGE FILTER, STANDARD, UP TO BIA C, D                                                                                                                 | <mark>UST C</mark> |             |                                                                                                                                                                                                                                                                                                                                                                                                                                                                                                                                                                                                                                                                                                                                                                                                                                                                                                                                                                                                                                                                                                                                                                                                                                                                                                                                                                                                                                                                                                                                                                                                                                                                                                                                                                                                                                                                                                                                                                                                                                                                                                                                |  |  |
| Cartridge filter PES                                                                                                                                       |                    |             |                                                                                                                                                                                                                                                                                                                                                                                                                                                                                                                                                                                                                                                                                                                                                                                                                                                                                                                                                                                                                                                                                                                                                                                                                                                                                                                                                                                                                                                                                                                                                                                                                                                                                                                                                                                                                                                                                                                                                                                                                                                                                                                                |  |  |
| Cartridge filter PES, suitable for NT 22/1 Ap, 27/1, 48/1                                                                                                  | 1                  | 2.889-219.0 | Moisture-resistant PES cartridge filter for wet and dry vacuum cleaning. Dust class L-certified.                                                                                                                                                                                                                                                                                                                                                                                                                                                                                                                                                                                                                                                                                                                                                                                                                                                                                                                                                                                                                                                                                                                                                                                                                                                                                                                                                                                                                                                                                                                                                                                                                                                                                                                                                                                                                                                                                                                                                                                                                               |  |  |
| BENDS                                                                                                                                                      |                    |             |                                                                                                                                                                                                                                                                                                                                                                                                                                                                                                                                                                                                                                                                                                                                                                                                                                                                                                                                                                                                                                                                                                                                                                                                                                                                                                                                                                                                                                                                                                                                                                                                                                                                                                                                                                                                                                                                                                                                                                                                                                                                                                                                |  |  |
| Bend, plastic                                                                                                                                              |                    |             |                                                                                                                                                                                                                                                                                                                                                                                                                                                                                                                                                                                                                                                                                                                                                                                                                                                                                                                                                                                                                                                                                                                                                                                                                                                                                                                                                                                                                                                                                                                                                                                                                                                                                                                                                                                                                                                                                                                                                                                                                                                                                                                                |  |  |
| Bend, NT, DN 35, plastic, clip 2.0 at hose end, cone at accessory end                                                                                      | 2                  |             | DN 35 plastic bend for wet and dry vacuum cleaners. Equipped with a clip 2.0 connection at the hose end and a cone connection at the accessory end.                                                                                                                                                                                                                                                                                                                                                                                                                                                                                                                                                                                                                                                                                                                                                                                                                                                                                                                                                                                                                                                                                                                                                                                                                                                                                                                                                                                                                                                                                                                                                                                                                                                                                                                                                                                                                                                                                                                                                                            |  |  |
| Bend with air-flow regulator, T, DN 35, plastic,<br>antistatic, clip 2.0 at hose end, cone at<br>accessory end                                             | 3                  | 2.889-148.0 | Antistatic, ergonomic bends with air-flow regulator in size DN 35 for dry vacuum cleaners.<br>Equipped with a clip 2.0 connection at the hose end and a cone connection at the accessory end.                                                                                                                                                                                                                                                                                                                                                                                                                                                                                                                                                                                                                                                                                                                                                                                                                                                                                                                                                                                                                                                                                                                                                                                                                                                                                                                                                                                                                                                                                                                                                                                                                                                                                                                                                                                                                                                                                                                                  |  |  |
| Bend, NT, DN 35, plastic, electrically<br>conductive, clip 2.0 at hose end, cone at<br>accessory end                                                       | 4                  | 2.889-168.0 | Electrically conductive, ergonomic plastic bend in size DN 35 for wet and dry vacuum cleaners.<br>Equipped with a clip 2.0 connection at the hose end and a cone connection at the accessory end.                                                                                                                                                                                                                                                                                                                                                                                                                                                                                                                                                                                                                                                                                                                                                                                                                                                                                                                                                                                                                                                                                                                                                                                                                                                                                                                                                                                                                                                                                                                                                                                                                                                                                                                                                                                                                                                                                                                              |  |  |
| Bend, NT, DN 35, plastic, clip 2.0 at hose end,<br>cone at accessory end                                                                                   | 5                  | 2.889-170.0 | Ergonomic DN 35 plastic bend for wet and dry vacuum cleaners. Equipped with a clip 2.0                                                                                                                                                                                                                                                                                                                                                                                                                                                                                                                                                                                                                                                                                                                                                                                                                                                                                                                                                                                                                                                                                                                                                                                                                                                                                                                                                                                                                                                                                                                                                                                                                                                                                                                                                                                                                                                                                                                                                                                                                                         |  |  |
| SUCTION NOZZLES                                                                                                                                            |                    |             |                                                                                                                                                                                                                                                                                                                                                                                                                                                                                                                                                                                                                                                                                                                                                                                                                                                                                                                                                                                                                                                                                                                                                                                                                                                                                                                                                                                                                                                                                                                                                                                                                                                                                                                                                                                                                                                                                                                                                                                                                                                                                                                                |  |  |
| Floor nozzles                                                                                                                                              |                    |             |                                                                                                                                                                                                                                                                                                                                                                                                                                                                                                                                                                                                                                                                                                                                                                                                                                                                                                                                                                                                                                                                                                                                                                                                                                                                                                                                                                                                                                                                                                                                                                                                                                                                                                                                                                                                                                                                                                                                                                                                                                                                                                                                |  |  |
| Wet/dry floor nozzle, DN 35, width 300 mm, with parking hook                                                                                               | 6                  | 2.899-811.0 | Plastic wet/dry floor nozzle with parking hook, brush strips and squeegees in DN 35. For wet and dry vacuuming of fine dust, coarse dirt or liquids. Width of 300 mm.                                                                                                                                                                                                                                                                                                                                                                                                                                                                                                                                                                                                                                                                                                                                                                                                                                                                                                                                                                                                                                                                                                                                                                                                                                                                                                                                                                                                                                                                                                                                                                                                                                                                                                                                                                                                                                                                                                                                                          |  |  |
| Wet/dry floor nozzle, Adv, DN 35, width 360<br>mm                                                                                                          | 7                  | 2.889-152.0 | For wet/dry cleaning: plastic Adv floor nozzle with width of 360 mm and nominal size of DN 35.<br>Includes brush strips and squeegees that are easy to change.                                                                                                                                                                                                                                                                                                                                                                                                                                                                                                                                                                                                                                                                                                                                                                                                                                                                                                                                                                                                                                                                                                                                                                                                                                                                                                                                                                                                                                                                                                                                                                                                                                                                                                                                                                                                                                                                                                                                                                 |  |  |
| Crevice nozzles                                                                                                                                            |                    | 1           |                                                                                                                                                                                                                                                                                                                                                                                                                                                                                                                                                                                                                                                                                                                                                                                                                                                                                                                                                                                                                                                                                                                                                                                                                                                                                                                                                                                                                                                                                                                                                                                                                                                                                                                                                                                                                                                                                                                                                                                                                                                                                                                                |  |  |
| Crevice nozzle, DN 35, plastic, 225 mm                                                                                                                     | 8                  | 2.889-159.0 | Crevice nozzle with nominal width DN 35 for Kärcher dry vacuum cleaners and wet and dry vacuum cleaners. Length 225 mm.                                                                                                                                                                                                                                                                                                                                                                                                                                                                                                                                                                                                                                                                                                                                                                                                                                                                                                                                                                                                                                                                                                                                                                                                                                                                                                                                                                                                                                                                                                                                                                                                                                                                                                                                                                                                                                                                                                                                                                                                        |  |  |
| Car cleaning nozzles                                                                                                                                       |                    | 0.000.055.5 |                                                                                                                                                                                                                                                                                                                                                                                                                                                                                                                                                                                                                                                                                                                                                                                                                                                                                                                                                                                                                                                                                                                                                                                                                                                                                                                                                                                                                                                                                                                                                                                                                                                                                                                                                                                                                                                                                                                                                                                                                                                                                                                                |  |  |
| Ergonomic car nozzle, ID 35, 100 mm                                                                                                                        | 9                  | 2.889-356.0 | Ergonomic and compact DN 35 car cleaning nozzle made from plastic with a working width of 100 mm for vehicle interior cleaning. Suitable for all wet and dry vacuum cleaners with DN 35 bends.                                                                                                                                                                                                                                                                                                                                                                                                                                                                                                                                                                                                                                                                                                                                                                                                                                                                                                                                                                                                                                                                                                                                                                                                                                                                                                                                                                                                                                                                                                                                                                                                                                                                                                                                                                                                                                                                                                                                 |  |  |
| Car nozzle, ID 35, 90 mm                                                                                                                                   | 10                 | 6.906-108.0 | Flat angled, convenient, plastic, DN 35 car cleaning nozzle designed for all Kärcher wet and dry vacuum cleaners with bends. Working width: Approx. 90 mm.                                                                                                                                                                                                                                                                                                                                                                                                                                                                                                                                                                                                                                                                                                                                                                                                                                                                                                                                                                                                                                                                                                                                                                                                                                                                                                                                                                                                                                                                                                                                                                                                                                                                                                                                                                                                                                                                                                                                                                     |  |  |
| Rubber suction tools, nose 45°                                                                                                                             |                    |             |                                                                                                                                                                                                                                                                                                                                                                                                                                                                                                                                                                                                                                                                                                                                                                                                                                                                                                                                                                                                                                                                                                                                                                                                                                                                                                                                                                                                                                                                                                                                                                                                                                                                                                                                                                                                                                                                                                                                                                                                                                                                                                                                |  |  |
| Rubber suction tool, nose 45°                                                                                                                              | 11                 | 6.902-104.0 | 45° rubber suction nozzle (DN 35), oil-resistant and suitable for vacuuming machines. Only for NT vacuum cleaners.                                                                                                                                                                                                                                                                                                                                                                                                                                                                                                                                                                                                                                                                                                                                                                                                                                                                                                                                                                                                                                                                                                                                                                                                                                                                                                                                                                                                                                                                                                                                                                                                                                                                                                                                                                                                                                                                                                                                                                                                             |  |  |
| NT rubber suction nozzle, bevelled at 45°,<br>DN 40                                                                                                        | 12                 | 6.902-105.0 | 45° rubber suction nozzle (DN 40), oil-resistant and suitable for vacuuming machines. Only for NT $\hfill \hfill $ |  |  |
| SUCTION TUBES                                                                                                                                              |                    |             |                                                                                                                                                                                                                                                                                                                                                                                                                                                                                                                                                                                                                                                                                                                                                                                                                                                                                                                                                                                                                                                                                                                                                                                                                                                                                                                                                                                                                                                                                                                                                                                                                                                                                                                                                                                                                                                                                                                                                                                                                                                                                                                                |  |  |
| Suction tubes, plastic<br>Suction tube, 2 x, HV and NT, DN 35, 505 mm<br>long, plastic, suitable for: HV 1/1 Bp, NT 22/1,<br>NT 27/1, NT 48/1, ProNT 600 L | 13                 | 2.889-218.0 | The suction tube set consists of 2 suction tubes made of high-quality plastic (DN 35 and 505 mm long each). For the HV 1/1 Bp battery-powered hand vacuum cleaner as well as wet and dry vacuum cleaners from Kärcher.                                                                                                                                                                                                                                                                                                                                                                                                                                                                                                                                                                                                                                                                                                                                                                                                                                                                                                                                                                                                                                                                                                                                                                                                                                                                                                                                                                                                                                                                                                                                                                                                                                                                                                                                                                                                                                                                                                         |  |  |
| Suction tubes, metal                                                                                                                                       |                    | 1           |                                                                                                                                                                                                                                                                                                                                                                                                                                                                                                                                                                                                                                                                                                                                                                                                                                                                                                                                                                                                                                                                                                                                                                                                                                                                                                                                                                                                                                                                                                                                                                                                                                                                                                                                                                                                                                                                                                                                                                                                                                                                                                                                |  |  |
| Suction tube, DN 35, 505 mm long,<br>chrome-plated steel, suitable for: T 7/1, T 10/1<br>T 12/1, NT 22/1, NT 30/1, NT 40/1, NT 50/1,<br>NT 65/2            | 14                 | 6.902-074.0 | Chrome-plated steel suction tube for Kärcher dry vacuum cleaners and wet and dry vacuum cleaners, nominal width DN 35 and 505 mm long.                                                                                                                                                                                                                                                                                                                                                                                                                                                                                                                                                                                                                                                                                                                                                                                                                                                                                                                                                                                                                                                                                                                                                                                                                                                                                                                                                                                                                                                                                                                                                                                                                                                                                                                                                                                                                                                                                                                                                                                         |  |  |
|                                                                                                                                                            |                    |             |                                                                                                                                                                                                                                                                                                                                                                                                                                                                                                                                                                                                                                                                                                                                                                                                                                                                                                                                                                                                                                                                                                                                                                                                                                                                                                                                                                                                                                                                                                                                                                                                                                                                                                                                                                                                                                                                                                                                                                                                                                                                                                                                |  |  |

Included in the scope of supply.  $\Box$  Available accessories.