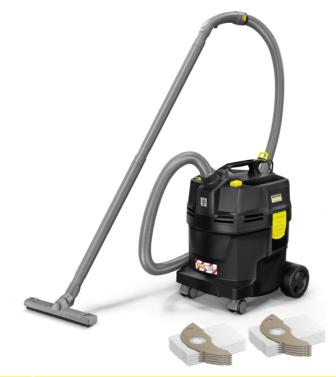

# **NT 22/1 AP L ANNIVERSARY EDITION**

Compact yet unbelievably powerful wet and dry vacuum cleaner entry-level unit. The NT 22/1 Ap L Anniversary Edition in black is ideal for use on the go.

| Equipment                  |          | _                                 |
|----------------------------|----------|-----------------------------------|
| Suction hose length        | m        | 1.9                               |
| Bend                       |          | Plastic                           |
| Quantity of suction tubes  | Piece(s) | 2                                 |
| Suction tubes length       | mm       | 505                               |
| Suction tubes material     |          | Plastic                           |
| Quantity of filter bags    | Piece(s) | 10                                |
| Filter bag material        |          | Fleece                            |
| Wet/dry floor nozzle width | mm       | 300                               |
| Crevice nozzle             |          |                                   |
| Cartridge filter           |          | PES                               |
| Filter cleaning            |          | Semi-automatic filter cleaning Ap |
| Protection class           |          | II                                |
| Stop swivel castor         |          |                                   |
| _                          |          |                                   |

Included in the scope of supply.