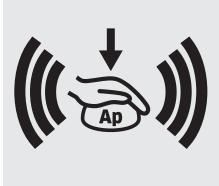

### Semi-automatic filter cleaning

• Effectively and continuously maintains the high suction power.